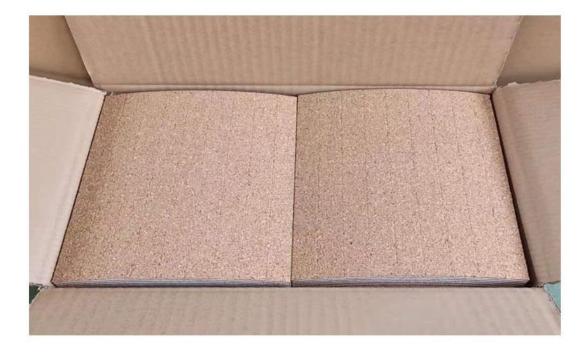

# Standard packing details

In sheet cork pads with adhesive:

| MODEL NO. | PAD SIZE | THICKNESS | PAD/BOX   | BOX SIZE(CM) | VOL.(CBM) | G.W.(KG) |
|-----------|----------|-----------|-----------|--------------|-----------|----------|
| SB-1030   | 10x10mm  | 3mm cork  | 117760pcs | 34*35*36     | 0.043     | 10.8     |
| SB-1530   | 15x15mm  | 3mm cork  | 53700pcs  | 34*35*36     | 0.043     | 10.5     |
| SB-1830   | 18x18mm  | 3mm cork  | 35000pcs  | 34*35*36     | 0.043     | 9.8      |
| SB-2030   | 20x20mm  | 3mm cork  | 29000pcs  | 34*35*36     | 0.043     | 10.6     |
| SB-4030   | 40x40mm  | 3mm cork  | 7360pcs   | 34*35*36     | 0.043     | 10.5     |

### In roll cork pads with adhesive:

| MODEL NO. | PAD SIZE | THICKNESS | PAD/BOX            | BOX SIZE(CM) | VOL.(CBM) | G.W.(KG) |
|-----------|----------|-----------|--------------------|--------------|-----------|----------|
| RB-1030   | 10x10mm  | 3mm cork  | 64800pcs (2 rolls) | 30*31*35     | 0.033     | 6.2      |
| RB-1530   | 15x15mm  | 3mm cork  | 28800pcs (2 rolls) | 30*31*35     | 0.033     | 6.4      |
| RB-1830   | 18x18mm  | 3mm cork  | 20000pcs (2 rolls) | 30*31*35     | 0.033     | 6.5      |
| RB-2030   | 20x20mm  | 3mm cork  | 16200pcs (2 rolls) | 30*31*35     | 0.033     | 6.4      |
| RB-4030   | 40x40mm  | 3mm cork  | 4050pcs (2 rolls)  | 30*31*35     | 0.033     | 6.4      |