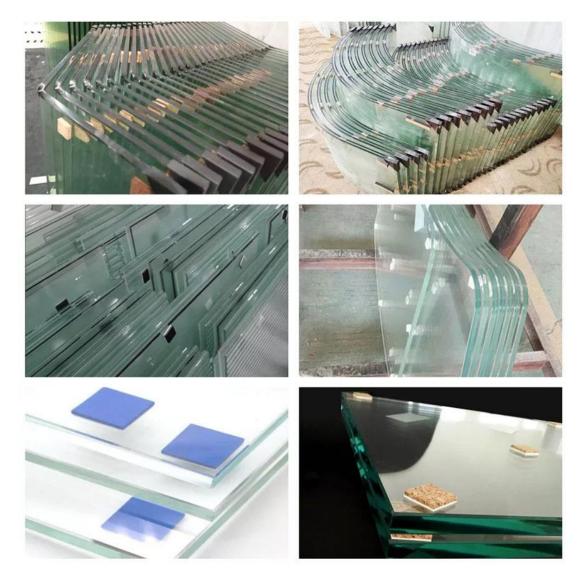

## **Product Description**

"Raybone" 18mm cork pads with adhesive has good performance for glass shipping and packing. It is easy to be removed cleanly, yet adhered securely to architectural glass, auto glass, furniture glass, stone, windows & doors, during transporting, packing, storage and installation. Setting between the glass, "Raybone" standard 18mm cork pads with adhesive can absorb vibration, maintain position and prevent breakage. Glass, windows, doors and mirrors are fragile.

# Installation Instructions of cork pads with adhesive:

Please place the cork pads on the edge of the glass, one pad per 30cm or 40cm, and totally 8 pads on

the area of 1 square meter; more pads must be put on the middle of glass for the area more than 1 square meter and the actual quantity should be subject to the reality.

#### Principle: the smaller the glass area is, the less the pads need;

For the same area glass, the more the cork pads are used, the better the protection effect is.

Please use the approximate cord pads quantity according to the real situation.